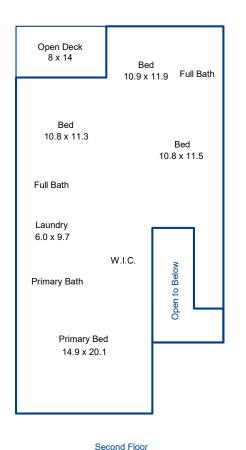

SKETCH

1724.2 sf

\*\*\* Approximate Dimensions \*\*\*

Sketch by Apex Sketch

| Code | Description   | Factor | Net Size | Perimeter | Net Totals |
|------|---------------|--------|----------|-----------|------------|
| GLA1 | First Floor   | 1.0    | 1268.3   | 163.6     | 1268.3     |
| GLA2 | Second Floor  | 1.0    | 1724.2   | 185.8     |            |
|      | Open to Below | -1.0   | -140.7   | 58.0      | 1583.5     |
| GAR  | Garage        | 1.0    | 455.9    | 86.0      | 455.9      |

Net LIVABLE (rounded) 2,852

<sup>\*\*\*</sup> Drawing Not to Exact Scale \*\*\*

<sup>\*\*\*</sup> This Measurement is Copyrighted to the Provider, and the Client Shown in the Header of this Sketch \*\*\*