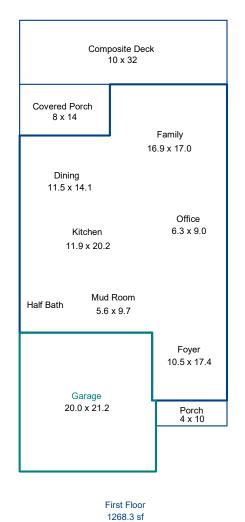

SKETCH

1724.2 sf

\*\*\* Approximate Dimensions \*\*\*

Sketch by Apex Sketch

| Code | Description   | Factor | Net Size | Perimeter | Net Totals |
|------|---------------|--------|----------|-----------|------------|
| GLA1 | First Floor   | 1.0    | 1268.3   | 163.6     | 1268.3     |
| GLA2 | Second Floor  | 1.0    | 1724.2   | 185.8     |            |
|      | Open to Below | -1.0   | -140.7   | 58.0      | 1583.5     |
| GAR  | Garage        | 1.0    | 455.9    | 86.0      | 455.9      |

Net LIVABLE (rounded) 2,852

<sup>\*\*\*</sup> Drawing Not to Exact Scale \*\*\*

<sup>\*\*\*</sup> This Measurement is Copyrighted to the Provider, and the Client Shown in the Header of this Sketch \*\*\*